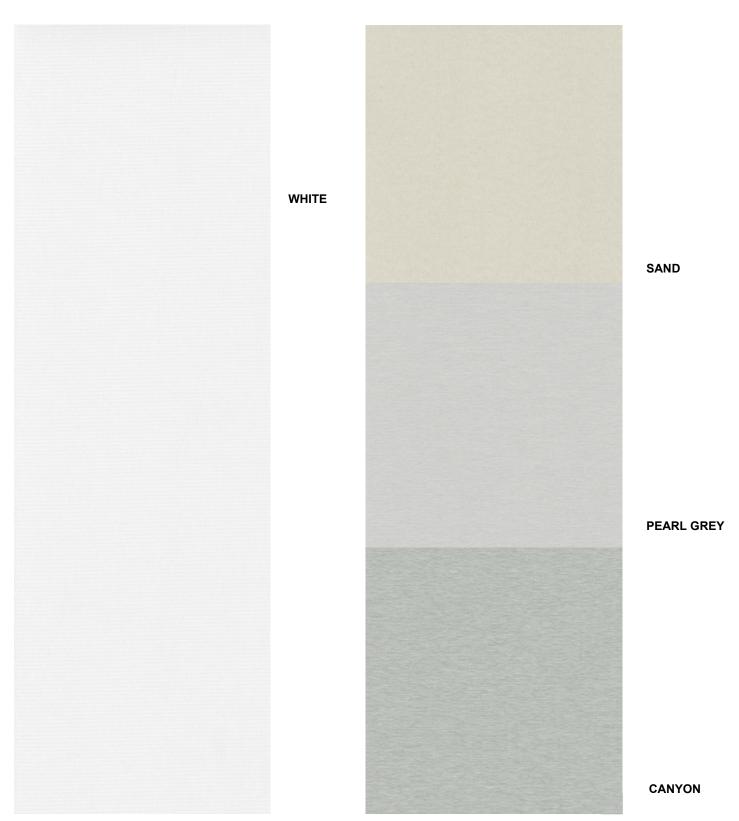

## LAGUNA BLACKOUT

\*All colors have White backside

## **SPECIFICATIONS**

**OVERVIEW:** Laguna roller shade fabric is ideal for commercial and residential applications that require total light blockage

and privacy. Made from 100% polyester and available in four colors, Laguna is PVC-free, offering a high-quality

soft appearance that will add beauty to a room while providing privacy.

FABRIC COMPOSITION: 100% Polyester

**STANDARD ROLL LENGTH:** 33 Linear yds (30 m) **WIDTH:** 118" (300 Cm)

OPENNESS FACTOR: Blackout